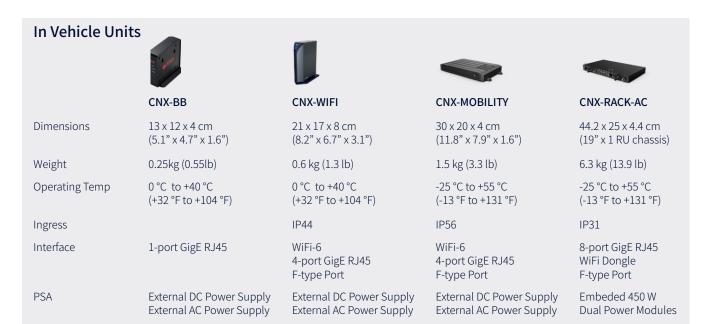

# **Exchange**

Intellian's Customer Network Exchange (CNX) units are a critical component of the user terminal installation, providing both the power and data connectivity to the Flat Panel, and the connectivity to customer equipment and networks. A range of CNX variants are offered for specific deployment scenarios.

# **OW10HV Technical Specifications**