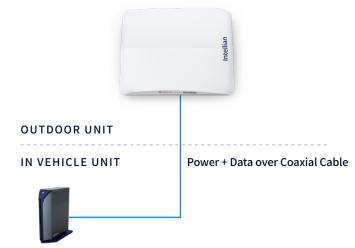

# **Simplified** Installation

compact form factor of the OW10HV enables easy installation by a single person. Paired with Intellian's Land Mobile mount adapter, the UT is easily installed on vehicles of any size. Installation is further simplified through use of combined power and data over a single coax cable connecting the outdoor and CNX unit. The use of Intellian's mobile app for automated configuration and monitoring further reduces the time required to get online.

### **System Diagram**

\*All specs subject to change.