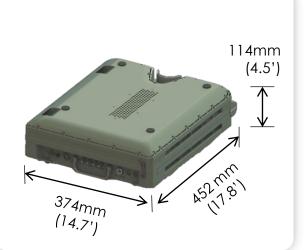

## **Measures:**

|                             | LEO KU OW MIL<br>lite Communication Solut                                                           | ion                                                                                                                                                                                                                                                                                                                                                                                                                                                                                                                                                                                                                                                                                                                                                                                                                                                                                                                                                                                                                                                                                                                                                                                                                                                                                                                                                                                                                                                                                                                                                                                                                                                                                                                                                                                                                                                                                 | $\rightarrow$                                             |
|-----------------------------|-----------------------------------------------------------------------------------------------------|-------------------------------------------------------------------------------------------------------------------------------------------------------------------------------------------------------------------------------------------------------------------------------------------------------------------------------------------------------------------------------------------------------------------------------------------------------------------------------------------------------------------------------------------------------------------------------------------------------------------------------------------------------------------------------------------------------------------------------------------------------------------------------------------------------------------------------------------------------------------------------------------------------------------------------------------------------------------------------------------------------------------------------------------------------------------------------------------------------------------------------------------------------------------------------------------------------------------------------------------------------------------------------------------------------------------------------------------------------------------------------------------------------------------------------------------------------------------------------------------------------------------------------------------------------------------------------------------------------------------------------------------------------------------------------------------------------------------------------------------------------------------------------------------------------------------------------------------------------------------------------------|-----------------------------------------------------------|
| Dimensions                  | L44.7 cm x W37.4 cm x H11.6 cm<br>(folded)<br>L85.5 cm x W37.4 cm x H5.7 cm<br>(unfolded)           | Connectors & buttons Push button Mil Grade Connector                                                                                                                                                                                                                                                                                                                                                                                                                                                                                                                                                                                                                                                                                                                                                                                                                                                                                                                                                                                                                                                                                                                                                                                                                                                                                                                                                                                                                                                                                                                                                                                                                                                                                                                                                                                                                                |                                                           |
| UT Weight                   | 12.1 Kg                                                                                             |                                                                                                                                                                                                                                                                                                                                                                                                                                                                                                                                                                                                                                                                                                                                                                                                                                                                                                                                                                                                                                                                                                                                                                                                                                                                                                                                                                                                                                                                                                                                                                                                                                                                                                                                                                                                                                                                                     | <ul><li>RJ45 Data port</li><li>DC Power-in port</li></ul> |
| UT Package<br>Configuration | 21.7 kg (UT, Tripod, MIL AC-DC Power supply, power cables, ethernet cable)                          |                                                                                                                                                                                                                                                                                                                                                                                                                                                                                                                                                                                                                                                                                                                                                                                                                                                                                                                                                                                                                                                                                                                                                                                                                                                                                                                                                                                                                                                                                                                                                                                                                                                                                                                                                                                                                                                                                     |                                                           |
| Input voltage range         | 18 VDC to 36 VDC (terminal)<br>85-264 VAC (AC/DC<br>External accessory)                             |                                                                                                                                                                                                                                                                                                                                                                                                                                                                                                                                                                                                                                                                                                                                                                                                                                                                                                                                                                                                                                                                                                                                                                                                                                                                                                                                                                                                                                                                                                                                                                                                                                                                                                                                                                                                                                                                                     |                                                           |
| Power Consumption           | Peak: 190 W<br>Typical: 150 W                                                                       | Green night-vision LED<br>• Power ON<br>• Modem Rx lock<br>• Modem Tx On<br>• General UT status                                                                                                                                                                                                                                                                                                                                                                                                                                                                                                                                                                                                                                                                                                                                                                                                                                                                                                                                                                                                                                                                                                                                                                                                                                                                                                                                                                                                                                                                                                                                                                                                                                                                                                                                                                                     |                                                           |
| Operating<br>Temperature    | -40°C to +55°C                                                                                      |                                                                                                                                                                                                                                                                                                                                                                                                                                                                                                                                                                                                                                                                                                                                                                                                                                                                                                                                                                                                                                                                                                                                                                                                                                                                                                                                                                                                                                                                                                                                                                                                                                                                                                                                                                                                                                                                                     |                                                           |
| Storage Temperature         | -40°C to +85°C                                                                                      |                                                                                                                                                                                                                                                                                                                                                                                                                                                                                                                                                                                                                                                                                                                                                                                                                                                                                                                                                                                                                                                                                                                                                                                                                                                                                                                                                                                                                                                                                                                                                                                                                                                                                                                                                                                                                                                                                     |                                                           |
| Power Options               | MIL AC-DC converter, Vehicle<br>power, Mil Grade battery (180 mins<br>autonomy with 294 Wh battery) | Accessories                                                                                                                                                                                                                                                                                                                                                                                                                                                                                                                                                                                                                                                                                                                                                                                                                                                                                                                                                                                                                                                                                                                                                                                                                                                                                                                                                                                                                                                                                                                                                                                                                                                                                                                                                                                                                                                                         |                                                           |
| Antenna<br>technology       | Full-duplex Ku-band electronically steered antenna                                                  |                                                                                                                                                                                                                                                                                                                                                                                                                                                                                                                                                                                                                                                                                                                                                                                                                                                                                                                                                                                                                                                                                                                                                                                                                                                                                                                                                                                                                                                                                                                                                                                                                                                                                                                                                                                                                                                                                     |                                                           |
| Scanning range              | Azimuth: 0 to 360°                                                                                  |                                                                                                                                                                                                                                                                                                                                                                                                                                                                                                                                                                                                                                                                                                                                                                                                                                                                                                                                                                                                                                                                                                                                                                                                                                                                                                                                                                                                                                                                                                                                                                                                                                                                                                                                                                                                                                                                                     |                                                           |
| Polarization                | RX: RHCP. TX: LHCP                                                                                  |                                                                                                                                                                                                                                                                                                                                                                                                                                                                                                                                                                                                                                                                                                                                                                                                                                                                                                                                                                                                                                                                                                                                                                                                                                                                                                                                                                                                                                                                                                                                                                                                                                                                                                                                                                                                                                                                                     | 5 11 5                                                    |
| RX band                     | 10.7 to 12.7 GHz                                                                                    |                                                                                                                                                                                                                                                                                                                                                                                                                                                                                                                                                                                                                                                                                                                                                                                                                                                                                                                                                                                                                                                                                                                                                                                                                                                                                                                                                                                                                                                                                                                                                                                                                                                                                                                                                                                                                                                                                     |                                                           |
| TX Band                     | 14.0 to 14.5 GHz                                                                                    | Military                                                                                                                                                                                                                                                                                                                                                                                                                                                                                                                                                                                                                                                                                                                                                                                                                                                                                                                                                                                                                                                                                                                                                                                                                                                                                                                                                                                                                                                                                                                                                                                                                                                                                                                                                                                                                                                                            | Military                                                  |
| Downlink data<br>throughput | up to 195 Mbps                                                                                      | AC/DC unit                                                                                                                                                                                                                                                                                                                                                                                                                                                                                                                                                                                                                                                                                                                                                                                                                                                                                                                                                                                                                                                                                                                                                                                                                                                                                                                                                                                                                                                                                                                                                                                                                                                                                                                                                                                                                                                                          | Transit Case                                              |
| Uplink data<br>throughput   | up to 32 Mbps                                                                                       |                                                                                                                                                                                                                                                                                                                                                                                                                                                                                                                                                                                                                                                                                                                                                                                                                                                                                                                                                                                                                                                                                                                                                                                                                                                                                                                                                                                                                                                                                                                                                                                                                                                                                                                                                                                                                                                                                     |                                                           |
| Satellite modem             | Embedded Eutelsat-OneWeb<br>modem                                                                   |                                                                                                                                                                                                                                                                                                                                                                                                                                                                                                                                                                                                                                                                                                                                                                                                                                                                                                                                                                                                                                                                                                                                                                                                                                                                                                                                                                                                                                                                                                                                                                                                                                                                                                                                                                                                                                                                                     |                                                           |
| Interfaces                  | 1 Port Gigabit Ethernet and Wi-Fi 6                                                                 |                                                                                                                                                                                                                                                                                                                                                                                                                                                                                                                                                                                                                                                                                                                                                                                                                                                                                                                                                                                                                                                                                                                                                                                                                                                                                                                                                                                                                                                                                                                                                                                                                                                                                                                                                                                                                                                                                     |                                                           |
| Panel lights                | 4 x Night Vision Goggle LED                                                                         | ATT A CONTRACTOR OF |                                                           |
| Ingress protection          | IP65                                                                                                | 4                                                                                                                                                                                                                                                                                                                                                                                                                                                                                                                                                                                                                                                                                                                                                                                                                                                                                                                                                                                                                                                                                                                                                                                                                                                                                                                                                                                                                                                                                                                                                                                                                                                                                                                                                                                                                                                                                   |                                                           |
| Cortifications              | CE, FCC, UKCA, ISED, ACMA, RoHs,<br>MIL-STD 810H, MIL-STD 461G                                      | Military<br>Tripod                                                                                                                                                                                                                                                                                                                                                                                                                                                                                                                                                                                                                                                                                                                                                                                                                                                                                                                                                                                                                                                                                                                                                                                                                                                                                                                                                                                                                                                                                                                                                                                                                                                                                                                                                                                                                                                                  | Military<br>Battery                                       |